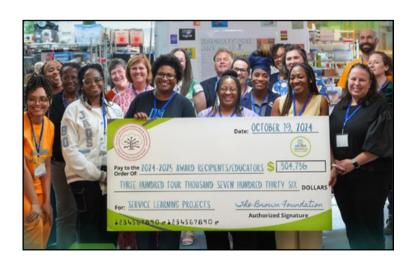

#### SERVICE LEARNING AWARDS RECEPTION

On October 19th, we honored the exceptional individuals and organizations that support the Service Learning Program. The Brown Foundation graciously awarded \$304,736 to fund approximately 100 service learning projects across Louisiana and Mississippi for the 2024-2025 school year. We transformed our Teacher's Lounge for an afternoon of fun and fellowship. Guests partook in Service Learning games and visual art & media highlighting Aerial Systems Outreach at East St. John High School, LSU Coastal Roots at Archbishop Chapelle, and Aspirational Art at Ursuline.